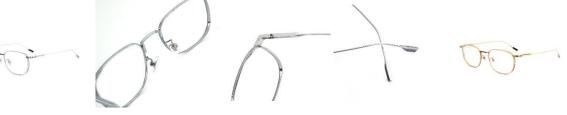

Place of Origin: Jiangsu, China

Model Number: #88043 Rim: Full Rim

Material Frame Pure Titanium

Temple Material: Stainless Steel

Sharp: Round
Feature: Nose Pad
MOQ: 500prs
OEM/ODM: YES

**Details:** 

**FRAME SIZE** 

Lens Width: 54mm Bridge: 20 mm Temple Length: 145 mm

Colors: Gold,Rose Gold,Sliver,Gun,Black

Package Type: inner bag:12pcs/box ,Out carton, export standard or upon your design

**Lead Time :** Quantity(Pairs) 500- 3000prs, 45-60days

Quantity(Pairs) > 3000prs, To be negotiated

These classic, value-priced round are a cool choice for everyday glasses with lightweight The Pure-Titanium frames features adjustable nose pads and stainless steel temple arms for add It is available in gray, silver, gold, and rose gold etc The OEM&ODM are available and welcome