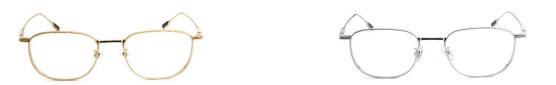

Place of Origin: Jiangsu, China

Model Number: #88043 Rim: Full Rim

Material Frame Pure Titanium

Temple Material: Stainless Steel

Sharp: Round
Feature: Nose Pad
MOQ: 500prs
OEM/ODM: YES

**Details:** 

**FRAME SIZE** 

Lens Width: 54mm Bridge: 20 mm Temple Length: 145 mm

Colors: Gold,Rose Gold,Sliver,Gun,Black

Package Type: inner bag:12pcs/box ,Out carton, export standard or upon your design

**Lead Time :** Quantity(Pairs) 500- 3000prs, 45-60days

Quantity(Pairs) > 3000prs, To be negotiated

These classic, value-priced round are a cool choice for everyday glasses with lightweight The Pure-Titanium frames features adjustable nose pads and stainless steel temple arms for add It is available in gray, silver, gold, and rose gold etc The OEM&ODM are available and welcome